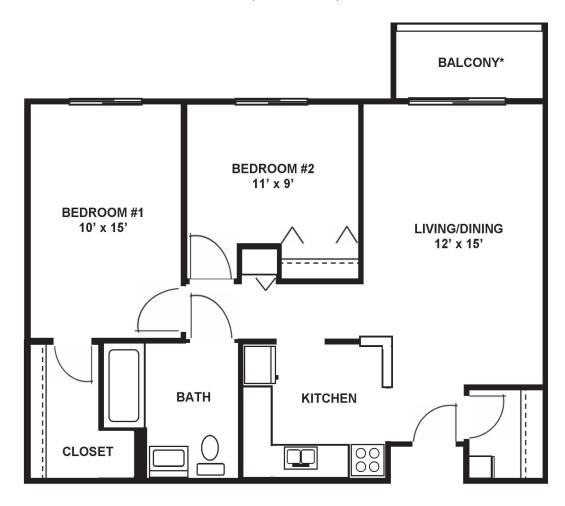

## THE DOGWOOD

2 BEDROOM | 1 BATH | 820 SQ FT

Square footage is approximate. Application fees are non-refundable.

Rates are subject to change prior to receipt of application. Plans may vary in individual apartments.