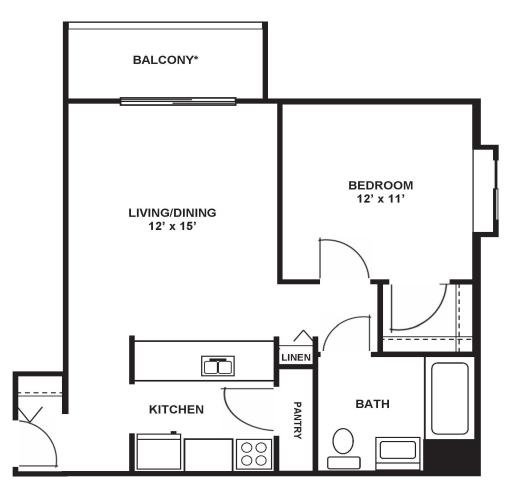

## THE ASHWOOD

1 BEDROOM | 1 BATH | 625 SQ FT

Square footage is approximate. Application fees are non-refundable.
Rates are subject to change prior to receipt of application. Plans may vary in individual apartments.