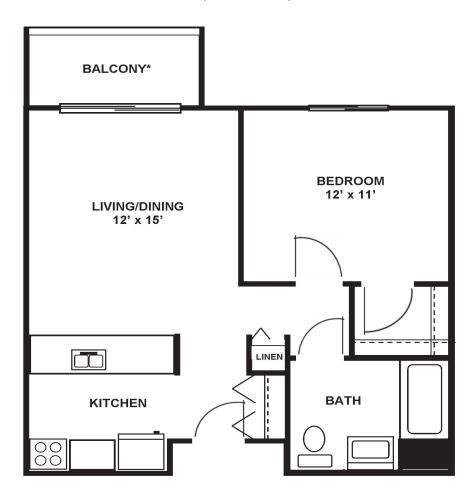

## THE COTTONWOOD

1 BEDROOM | 1 BATH | 600 SQ FT

Square footage is approximate. Application fees are non-refundable.
Rates are subject to change prior to receipt of application. Plans may vary in individual apartments.